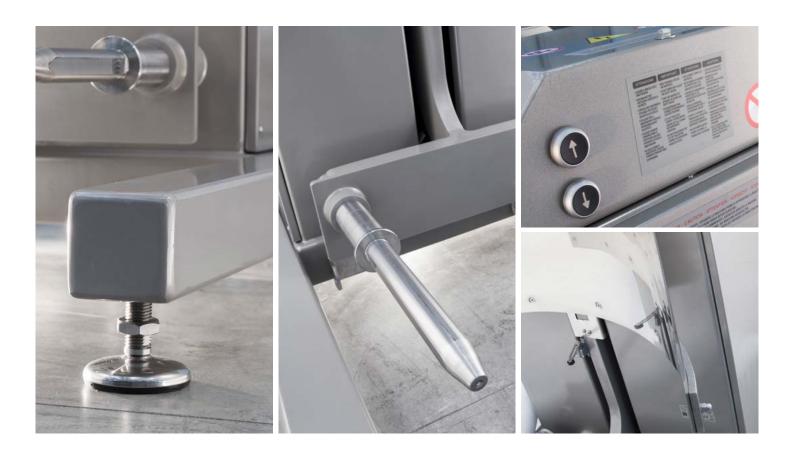

#### STANDARD FEATURES

• Hydraulically controlled lifter/dumper with dumping height at 130 cm.

• Front dumping.

- Painted steel rack raised from the ground on 4 adjustable feet.
- Electric commands on both sides with hold-to-run buttons.

- Stainless steel rack with micro shot-peening treatment
- Additional charge for special construction to discharge at a height of 500 mm
- Special connections for trolleys which are not produced by our company (only after technical approval).