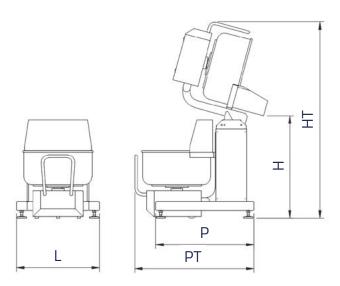

### **TECHNICAL FEATURES**

| TECHNICAL DATA                                   |    |     | SRC1  |       |       |       |       | SRC2  |       |
|--------------------------------------------------|----|-----|-------|-------|-------|-------|-------|-------|-------|
| MODEL                                            |    |     | C 130 | C 160 | C 200 | C 250 | C 300 | C 400 | C 500 |
| Motor power kw                                   |    |     | 0,75  | 0,75  | 0,75  | 0,75  | 0,75  | 1.1   | 1.1   |
| Current drawn V 230/400 A                        |    |     | 3/1.8 | 3/1.8 | 3/1.8 | 3/1.8 | 3/1.8 | 5/2.8 | 5/2.8 |
| Height from bowl edge during discharging phase   | Н  | mm  | 1260  | 1260  | 1260  | 1260  | 1260  | 1280  | 1280  |
| Total height of trolley during discharging phase | ΗT | mm  | 2540  | 2640  | 2640  | 2790  | 2890  | 3000  | 3100  |
| Total width                                      | L  | mm  | 1100  | 1100  | 1100  | 1100  | 1100  | 1200  | 1200  |
| Depth                                            | Ρ  | mm  | 1420  | 1420  | 1420  | 1420  | 1420  | 1470  | 1470  |
| Total depth                                      | PT | mm  | 1630  | 1730  | 1730  | 1850  | 1960  | 2050  | 2150  |
| Lifting capacity kg                              |    | 800 | 800   | 800   | 800   | 800   | 1000  | 1000  |       |
| Net weight kg                                    |    |     | 370   | 370   | 370   | 370   | 370   | 420   | 420   |