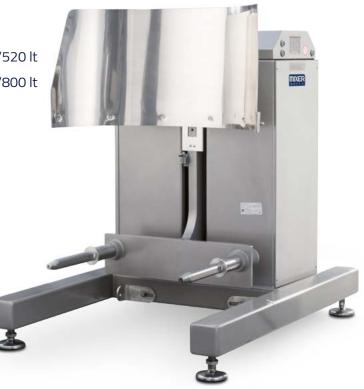

# **SRC** BOWL LIFTER/DUMPER ON BENCH WITH DUMPING HEIGHT AT CM. 130

## MODEL

SRC1SRC2

SRC1: for bowls with maximum capacity up to 340 Kg/520 lt SRC2: for bowls with maximum capacity up to 540 Kg/800 lt

#### STANDARD FEATURES

• Hydraulically controlled lifter/dumper with dumping height at 130 cm.

• Front dumping.

- Painted steel rack raised from the ground on 4 adjustable feet.
- Electric commands on both sides with hold-to-run buttons.