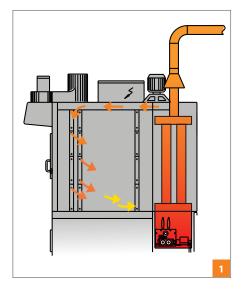

The rotation of the rack guarantees high cooking uniformity. Made entirely of stainless steel, Scooter oven is available in liquid gas (lpg), methane gas or electric versions. Thanks to the high efficiency heat exchanger, the product never comes into contact with the noxious exhaust gases and the oven is always ready to provide the necessary calories **1**.