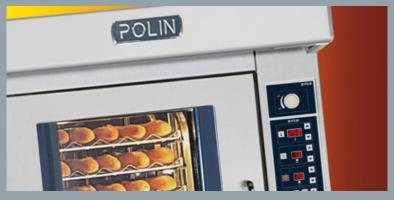

## SCOOTER

### The little oven with great qualities!

SCOOTER oven is the smallest of the Polin rotary family, but it maintains the constructional characteristics and all the technical qualities of its big brothers.

The rotation of the rack guarantees high cooking uniformity. Made entirely of stainless steel, Scooter oven is available in liquid gas (lpg), methane gas or electric versions. Thanks to the high efficiency heat exchanger, the product never comes into contact with the noxious exhaust gases and the oven is always ready to provide the necessary calories **1**.

In the electric version the oven has a group of armoured heating elements which are finned in order to guarantee an large radiating surface **2**.