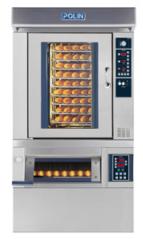

# Scooter rotary oven for bread and pastries

SCOOTER oven is also available in combination with STRATOS electric deck oven.

### The little oven with great qualities!

SCOOTER oven is the smallest of the Polin rotary family, but it maintains the constructional characteristics and all the technical qualities of its big brothers.

The rotation of the rack guarantees high cooking uniformity. Made entirely of stainless steel, Scooter oven is available in liquid gas (lpg), methane gas or electric versions. Thanks to the high efficiency heat exchanger, the product never comes into contact with the noxious exhaust gases and the oven is always ready to provide the necessary calories **1**.