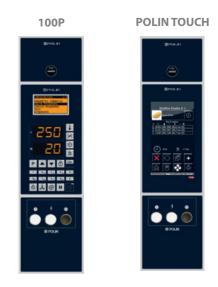

### KEYBOARD

| 100           | 300                               |
|---------------|-----------------------------------|
| 12            | 10                                |
| LCD<br>8 rows | TOUCH SCREEN<br>7"                |
| <             | V                                 |
| <             | ▼                                 |
| V             | <ul><li>✓</li></ul>               |
| <             |                                   |
| ✓             |                                   |
| ✓             | V                                 |
| 0             | V                                 |
| 0             | V                                 |
| ٥             | ٥                                 |
| -             | V                                 |
| -             | O                                 |
|               | 12<br><i>LCD</i><br><i>8 rows</i> |