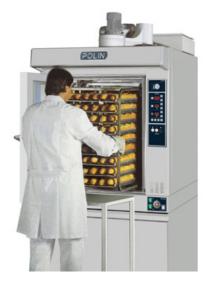

## SCOOTER

### The little oven with great qualities!

SCOOTER oven is the smallest of the Polin rotary family, but it maintains the constructional characteristics and all the technical qualities of its big brothers.

The rotation of the rack guarantees high cooking uniformity. Made entirely of stainless steel, Scooter oven is available in liquid gas (lpg), methane gas or electric versions. Thanks to the high efficiency heat exchanger, the product never comes into contact with the noxious exhaust gases and the oven is always ready to provide the necessary calories **1**.

In the electric version the oven has a group of armoured heating elements which are finned in order to guarantee an large radiating surface **2**.