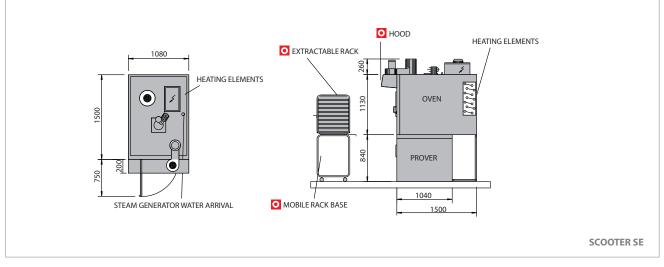

### OPTIONS

- Extracted rack - Mobile base for rack to ease handling

In the electric version the oven has a group of armoured heating elements which are finned in order to guarantee an large radiating surface **2**.

|                  | PAN<br>CAPACITY |           | PAN<br>DIMENSIONS  | MINIMUM<br>DOOR WIDTH | WEIGHT | ELECTRIC<br>POWER | POWER<br>SUPPLY LINE | BURNER<br>CAPACITY |
|------------------|-----------------|-----------|--------------------|-----------------------|--------|-------------------|----------------------|--------------------|
|                  | n°              | pas<br>mm | mm                 | mm                    | kg     | kW                |                      | kW                 |
| SCOOTER SC (gas) | 7               | 102       | 400x600<br>460x660 | 1100<br>assembled     | 350    | 1,3               | 400/3N~/50           | 31,3               |
|                  | 9               | 80        |                    |                       |        |                   |                      |                    |
| SCOOTER SE       | 7               | 102       | 400x600<br>460x660 | 1100                  | 300    | 1                 | 400/3N~/50           | 21                 |
|                  | 9               | 80        |                    | assembled             |        |                   |                      |                    |
| PROVER           | 14              | 88        | 400x600<br>460x660 | 850<br>assembled      | 80     | 0,15              | 230/1~/50            | 2                  |