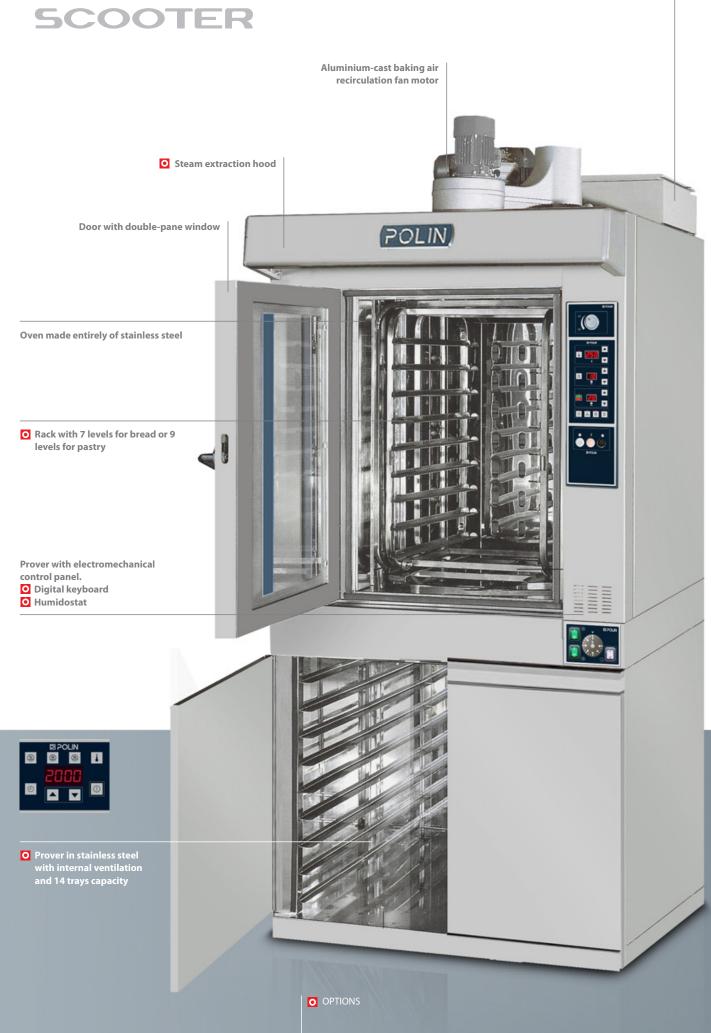

### The little oven with great qualities!

SCOOTER oven is the smallest of the Polin rotary family, but it maintains the constructional characteristics and all the technical qualities of its big brothers.

The rotation of the rack guarantees high cooking uniformity. Made entirely of stainless steel, Scooter oven is available in liquid gas (lpg), methane gas or electric versions. Thanks to the high efficiency heat exchanger, the product never comes into contact with the noxious exhaust gases and the oven is always ready to provide the necessary calories **1**.

In the electric version the oven has a group of armoured heating elements which are finned in order to guarantee an large radiating surface **2**.