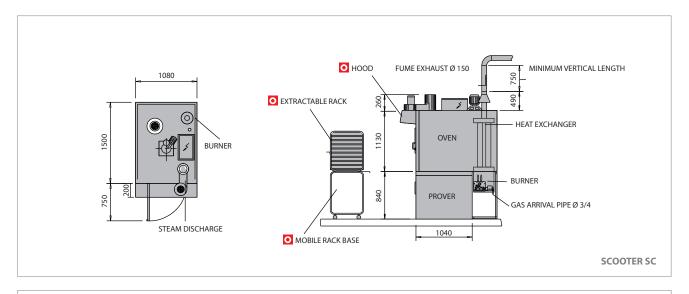

### OPTIONS

- Extracted rack - Mobile base for rack to ease handling

The rotation of the rack guarantees high cooking uniformity. Made entirely of stainless steel, Scooter oven is available in liquid gas (lpg), methane gas or electric versions. Thanks to the high efficiency heat exchanger, the product never comes into contact with the noxious exhaust gases and the oven is always ready to provide the necessary calories **1**.

|                  | PAN<br>CAPACITY |           | PAN<br>DIMENSIONS  | MINIMUM<br>DOOR WIDTH | WEIGHT | ELECTRIC<br>POWER | POWER<br>SUPPLY LINE | BURNER<br>CAPACITY |
|------------------|-----------------|-----------|--------------------|-----------------------|--------|-------------------|----------------------|--------------------|
|                  | n°              | pas<br>mm | mm                 | mm                    | kg     | kW                |                      | kW                 |
| SCOOTER SC (gas) | 7               | 102       | 400x600<br>460x660 | 1100<br>assembled     | 350    | 1,3               | 400/3N~/50           | 31,3               |
|                  | 9               | 80        |                    |                       |        |                   |                      |                    |
| SCOOTER SE       | 7               | 102       | 400x600<br>460x660 | 1100                  | 300    | 1                 | 400/3N~/50           | 21                 |
|                  | 9               | 80        |                    | assembled             |        |                   |                      |                    |
| PROVER           | 14              | 88        | 400x600<br>460x660 | 850<br>assembled      | 80     | 0,15              | 230/1~/50            | 2                  |